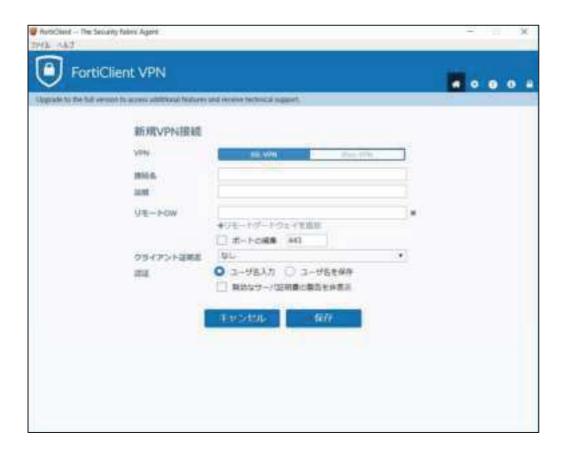

# 国民体育大会参加申込システム 操作マニュアル



SSL-VPNダウンロード

本システムでは、大会参加者の情報を保護するため、暗号化装置(SSL-VPN)によるセキュリティを実施しています。

本システムの利用には、暗号化装置(SSL-VPN)をダウンロードしログインいただく必要がございます。 ダウンロード~ログインの手順は以下の通りです。

#### 【ダウンロード手順】

①https://www.forticlient.com/downloads にアクセスします。

②ダウンロード画面が開きます。



#### Version 6.0



③青枠をクリックすると、ダウンロードが始まります。



④ダウンロードされたファイルを開き、下記のアイコンをクリックします。



⑤下記の画面で「開く」をクリックします。



⑥インストールが始まり、完了したら「Install」をクリックします。



#### ⑦「続ける」をクリックします。



#### ⑧「続ける」をクリックします。



#### ⑨「同意する」をクリックします。



⑩「インストール」をクリックします。



⑪パソコンにログインする際のユーザ名とパスワードを入力後、「ソフトウェアをインストール」をクリックします。



①インストールが完了しました。「閉じる」をクリックします。



①3メニューバーのアイコン をクリックすると下記が表示されます。 「FortiClientコンソールを開く」をクリックします。



(4)SSL-VPN画面が表示されます。チェックボックスにチェックを入れ、「I accept」をクリックします。



(5)SSL-VPN設定画面が表示されます。「VPN設定」をクリックします。



### 16項目設定画面が表示されます。



## ⑪例の通りに入力し、「保存」をクリックします。



| 項目        | 入力値                             |
|-----------|---------------------------------|
| VPN       | SSL-VPNを選択                      |
| 接続名       | 国体システム                          |
| 説明        | 空欄(入力必要なし)                      |
| リモートGW    | 202.51.11.22(半角数字)              |
| ポートの編集    | 443(すでに左記の数字が入力されている場合は、編集せず進む) |
| クライアント証明書 | なし                              |
| 認証        | ユーザー名入力を選択                      |

18ユーザ名とパスワードを入力し「接続」をクリックします。



⑨正常に接続されると以下の画面が表示されます。 国体申込システムにアクセスし、操作を続けてください。