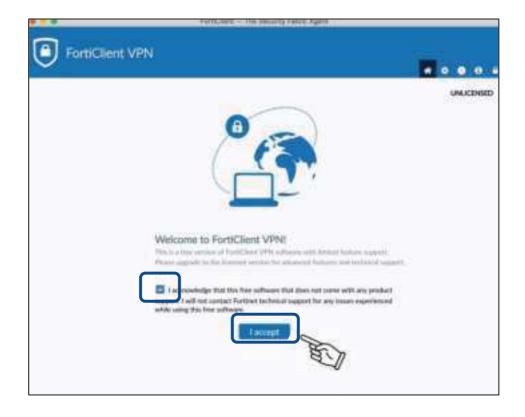

#### ⑨「同意する」をクリックします。

⑩「インストール」をクリックします。

⑪パソコンにログインする際のユーザ名とパスワードを入力後、「ソフトウェアをインストール」をクリックします。

①インストールが完了しました。「閉じる」をクリックします。

①3メニューバーのアイコン をクリックすると下記が表示されます。 「FortiClientコンソールを開く」をクリックします。

(4)SSL-VPN画面が表示されます。チェックボックスにチェックを入れ、「I accept」をクリックします。