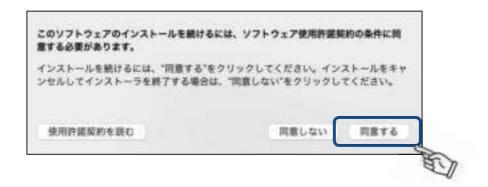

#### ⑨「同意する」をクリックします。

⑩「インストール」をクリックします。

⑪パソコンにログインする際のユーザ名とパスワードを入力後、「ソフトウェアをインストール」をクリックします。

①インストールが完了しました。「閉じる」をクリックします。

①3メニューバーのアイコン をクリックすると下記が表示されます。 「FortiClientコンソールを開く」をクリックします。

(4)SSL-VPN画面が表示されます。チェックボックスにチェックを入れ、「I accept」をクリックします。