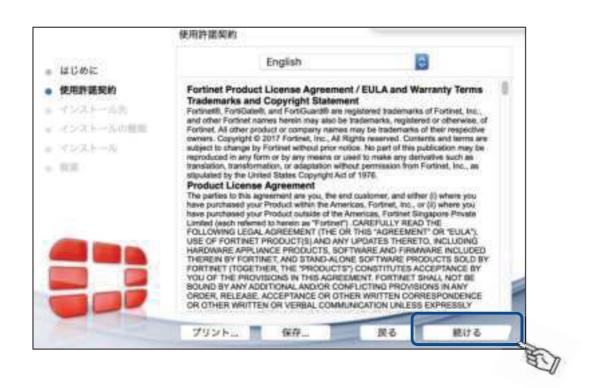

# 国民体育大会参加申込システム 操作マニュアル



SSL-VPNダウンロード

本システムでは、大会参加者の情報を保護するため、暗号化装置(SSL-VPN)によるセキュリティを実施しています。

本システムの利用には、暗号化装置(SSL-VPN)をダウンロードしログインいただく必要がございます。 ダウンロード~ログインの手順は以下の通りです。

#### 【ダウンロード手順】

①https://www.forticlient.com/downloads にアクセスします。

②ダウンロード画面が開きます。



#### Version 6.0



③青枠をクリックすると、ダウンロードが始まります。



④ダウンロードされたファイルを開き、下記のアイコンをクリックします。



⑤下記の画面で「開く」をクリックします。



⑥インストールが始まり、完了したら「Install」をクリックします。



#### ⑦「続ける」をクリックします。



#### ⑧「続ける」をクリックします。



#### ⑨「同意する」をクリックします。



⑩「インストール」をクリックします。



⑪パソコンにログインする際のユーザ名とパスワードを入力後、「ソフトウェアをインストール」をクリックします。



①インストールが完了しました。「閉じる」をクリックします。



①3メニューバーのアイコン をクリックすると下記が表示されます。 「FortiClientコンソールを開く」をクリックします。



(4)SSL-VPN画面が表示されます。チェックボックスにチェックを入れ、「I accept」をクリックします。



(5)SSL-VPN設定画面が表示されます。「VPN設定」をクリックします。



### 16項目設定画面が表示されます。



## ⑪例の通りに入力し、「保存」をクリックします。



| 項目        | 入力値                             |
|-----------|---------------------------------|
| VPN       | SSL-VPNを選択                      |
| 接続名       | 国体システム                          |
| 説明        | 空欄(入力必要なし)                      |
| リモートGW    | 202.51.11.22(半角数字)              |
| ポートの編集    | 443(すでに左記の数字が入力されている場合は、編集せず進む) |
| クライアント証明書 | なし                              |
| 認証        | ユーザー名入力を選択                      |

18ユーザ