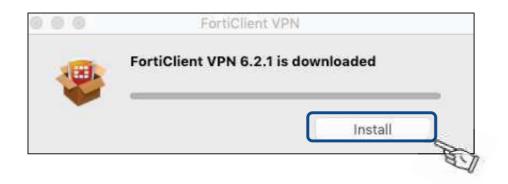

#### Version 6.0

③青枠をクリックすると、ダウンロードが始まります。

④ダウンロードされたファイルを開き、下記のアイコンをクリックします。

⑤下記の画面で「開く」をクリックします。

⑥インストールが始まり、完了したら「Install」をクリックします。