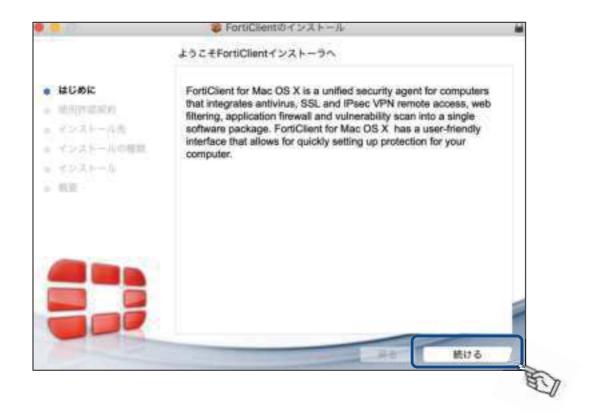

#### Version 6.0

③青枠をクリックすると、ダウンロードが始まります。

④ダウンロードされたファイルを開き、下記のアイコンをクリックします。

⑤下記の画面で「開く」をクリックします。

⑥インストールが始まり、完了したら「Install」をクリックします。

#### ⑦「続ける」をクリックします。