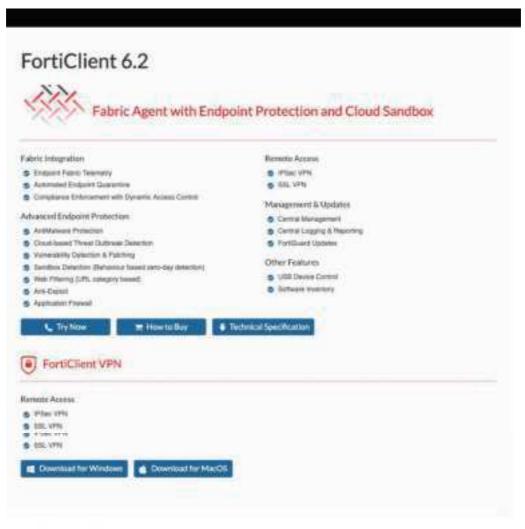

# 国民体育大会参加申込システム 操作マニュアル

SSL-VPNダウンロード

本システムでは、大会参加者の情報を保護するため、暗号化装置(SSL-VPN)によるセキュリティを実施しています。

本システムの利用には、暗号化装置(SSL-VPN)をダウンロードしログインいただく必要がございます。 ダウンロード~ログインの手順は以下の通りです。

#### 【ダウンロード手順】

①https://www.forticlient.com/downloads にアクセスします。

②ダウンロード画面が開きます。