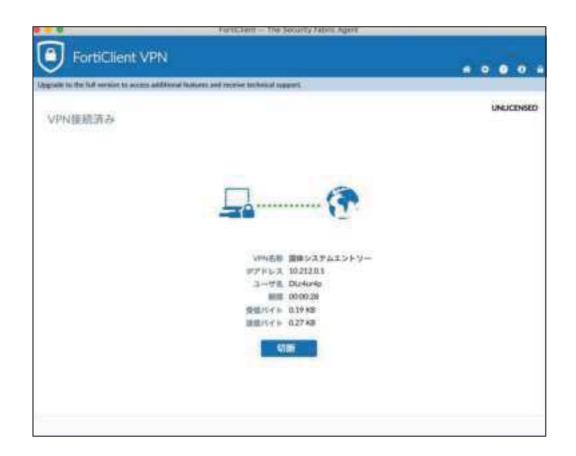

18ユーザ名とパスワードを入力し「接続」をクリックします。

⑨正常に接続されると以下の画面が表示されます。 国体申込システムにアクセスし、操作を続けてください。