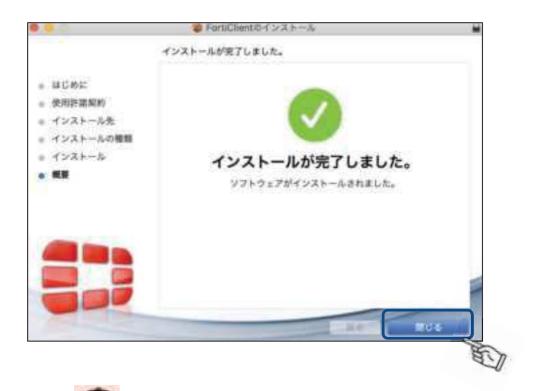

#### ⑨「同意する」をクリックします。

⑩「インストール」をクリックします。

⑪パソコンにログインする際のユーザ名とパスワードを入力後、「ソフトウェアをインストール」をクリックします。

①インストールが完了しました。「閉じる」をクリックします。

①3メニューバーのアイコン をクリックすると下記が表示されます。 「FortiClientコンソールを開く」をクリックします。

(4)SSL-VPN画面が表示されます。チェックボックスにチェックを入れ、「I accept」をクリックします。