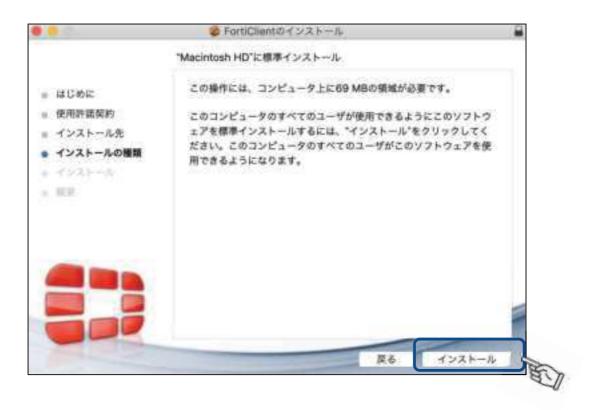

#### ⑨「同意する」をクリックします。

⑩「インストール」をクリックします。

⑪パソコンにログインする際のユーザ名とパスワードを入力後、「ソフトウェアをインストール」をクリックします。

①インストールが完了しました。「閉じる」をクリックします。

①3メニューバーのアイコン をクリックすると下記が表示されます。 「FortiClientコンソールを開く」をクリックします。

(4)SSL-VPN画面が表示されます。チェックボックスにチェックを入れ、「I accept」をクリックします。