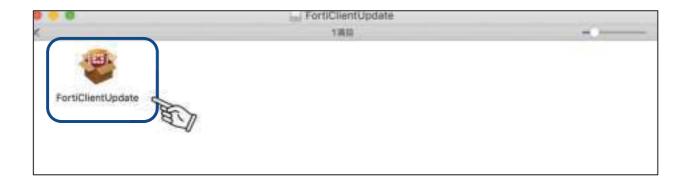

#### Version 6.0

③青枠をクリックすると、ダウンロードが始まります。

④ダウンロードされたファイルを開き、下記のアイコンをクリックします。

⑤下記の画面で「開く」をクリックします。

⑥インストールが始まり、完了したら「Install」をクリックします。