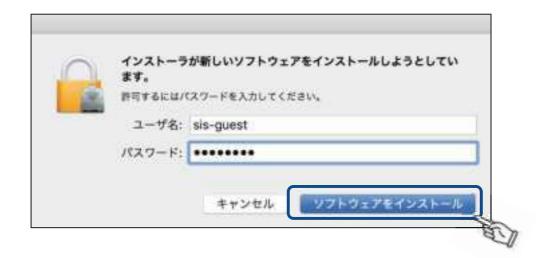

#### ⑨「同意する」をクリックします。

⑩「インストール」をクリックします。

⑪パソコンにログインする際のユーザ名とパスワードを入力後、「ソフトウェアをインストール」をクリックします。

①インストールが完了しました。「閉じる」をクリックします。

①3メニューバーのアイコン をクリックすると下記が表示されます。 「FortiClientコンソールを開く」をクリックします。

(4)SSL-VPN画面が表示されます。チェックボックスにチェックを入れ、「I accept」をクリックします。