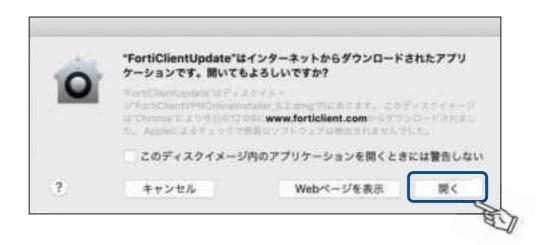

#### Version 6.0

③青枠をクリックすると、ダウンロードが始まります。

④ダウンロードされたファイルを開き、下記のアイコンをクリックします。

⑤下記の画面で「開く」をクリックします。

⑥インストールが始まり、完了したら「Install」をクリックします。