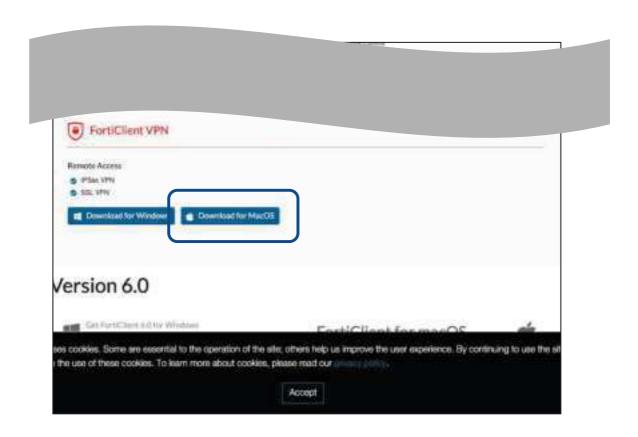

#### 【ダウンロード手順】

①https://www.forticlient.com/downloads にアクセスします。

②ダウンロード画面が開きます。

#### Version 6.0

③青枠をクリックすると、ダウンロードが始まります。

④ダウンロードされたファイルを開き、下記のアイコンをクリックします。

⑤下記の画面で「開く」をクリックします。

⑥インストールが始まり、完了したら「Install」をクリックします。