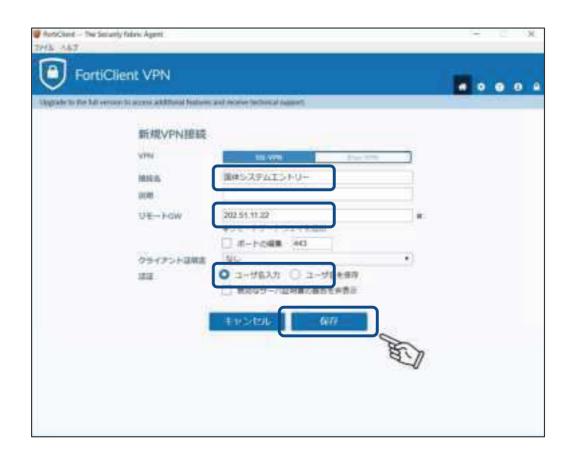

## ⑪例の通りに入力し、「保存」をクリックします。

| 項目        | 入力値                             |
|-----------|---------------------------------|
| VPN       | SSL-VPNを選択                      |
| 接続名       | 国体システム                          |
| 説明        | 空欄(入力必要なし)                      |
| リモートGW    | 202.51.11.22(半角数字)              |
| ポートの編集    | 443(すでに左記の数字が入力されている場合は、編集せず進む) |
| クライアント証明書 | なし                              |
| 認証        | ユーザー名入力を選択                      |