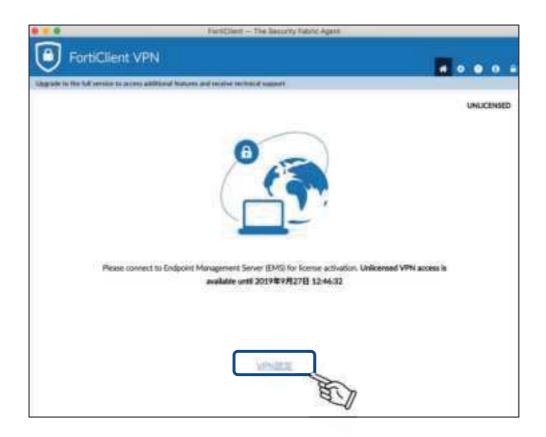

# 国民体育大会参加申込システム 操作マニュアル



SSL-VPNダウンロード

本システムでは、大会参加者の情報を保護するため、暗号化装置(SSL-VPN)によるセキュリティを実施しています。

本システムの利用には、暗号化装置(SSL-VPN)をダウンロードしログインいただく必要がございます。 ダウンロード~ログインの手順は以下の通りです。

#### 【ダウンロード手順】

①https://www.forticlient.com/downloads にアクセスします。

②ダウンロード画面が開きます。



#### Version 6.0



③青枠をクリックすると、ダウンロードが始まります。



④ダウンロードされたファイルを開き、下記のアイコンをクリックします。



⑤下記の画面で「開く」をクリックします。



⑥インストールが始まり、完了したら「Install」をクリックします。



#### ⑦「続ける」をクリックします。



#### ⑧「続ける」をクリックします。



#### ⑨「同意する」をクリックします。



⑩「インストール」をクリックします。



⑪パソコンにログインする際のユーザ名とパスワードを入力後、「ソフトウェアをインストール」をクリックします。



①インストールが完了しました。「閉じる」をクリックします。



①3メニューバーのアイコン をクリックすると下記が表示されます。 「FortiClientコンソールを開く」をクリックします。



(4)SSL-VPN画面が表示されます。チェックボックスにチェックを入れ、「I accept」をクリックします。



(5)SSL-VPN設定画面が表示されます。「VPN設定」をクリックします。



### 16項目設定画面が表示されます。



## ⑪例の通りに入力し、「保存」をクリックします。



| 項目        | 入力値                             |
|-----------|---------------------------------|
| VPN       | SSL-VPNを選択                      |
| 接続名       | 国体システム                          |
| 説明        | 空欄(入力必要なし)                      |
| リモートGW    | 202.51.11.22(半角数字)              |
| ポートの編集    | 443(すでに左記の数字が入力されている場合は、編集せず進む) |
| クライアント証明書 | なし                              |
| 認証        | ユーザー名入力を選択                      |

18ユーザ名とパスワードを入力し「接続」をクリックします。



⑨正常に接続されると以下の画面が表示されます。 国体申込システムにアクセスし、操作を続けてください。