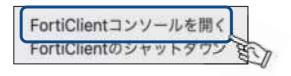

#### ⑨「同意する」をクリックします。

⑩「インストール」をクリックします。

⑪パソコンにログインする際のユーザ名とパスワードを入力後、「ソフトウェアをインストール」をクリックします。

①インストールが完了しました。「閉じる」をクリックします。

①3メニューバーのアイコン をクリックすると下記が表示されます。 「FortiClientコンソールを開く」をクリックします。

(4)SSL-VPN画面が表示されます。チェックボックスにチェックを入れ、「I accept」をクリックします。