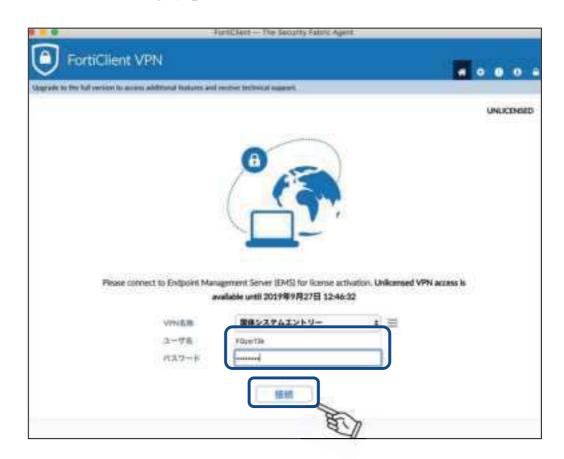

18ユーザ名とパスワードを入力し「接続」をクリックします。

⑨正常に接続されると以下の画面が表示されます。 国体申込システムにアクセスし、操作を続けてください。